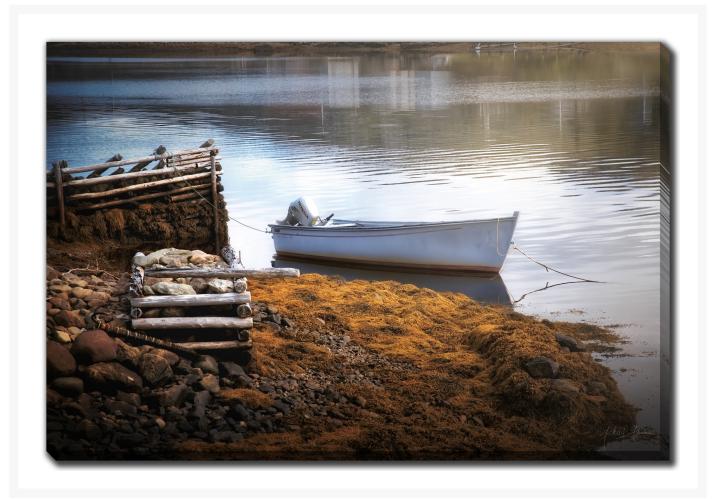

# **Anchor Seaweed Low Tide Boat**

# **Description**

Printed on canvas - Custom made to order. Allow 2-4 WEEKS for production