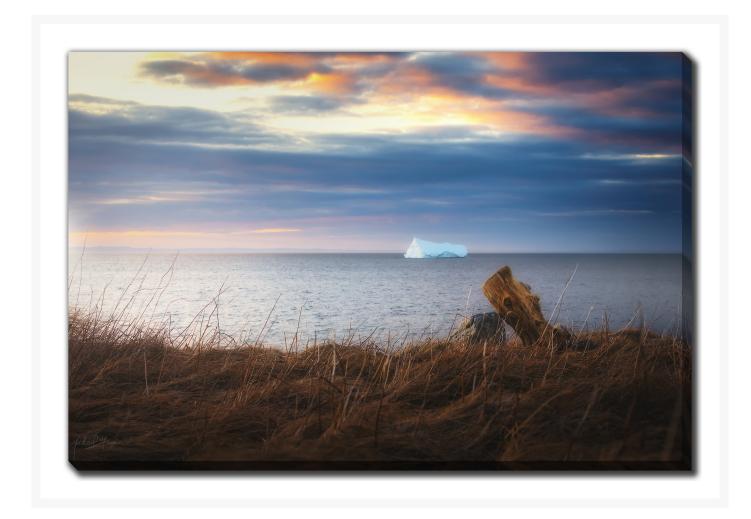

# Leaning Log Supporting Rock Iceberg

## **Description**

Printed on canvas - Custom made to order. Allow 2-4 WEEKS for production