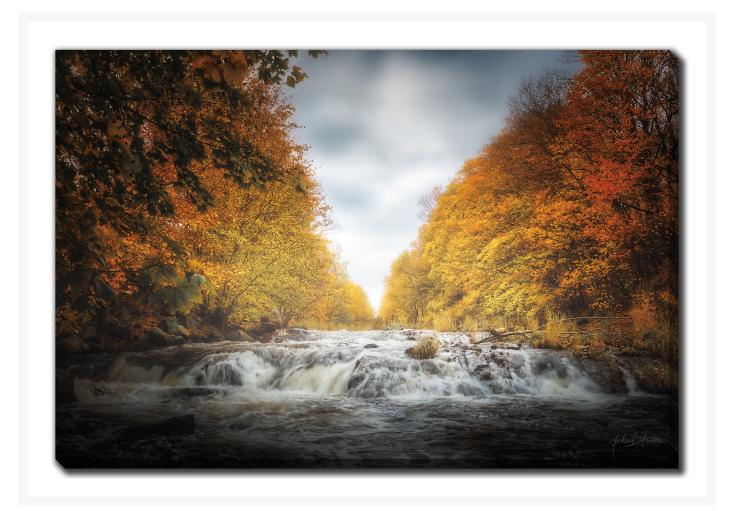

## **Product Images**

# Riverside Maple Riverside Birch

## **Description**

Printed on canvas - Custom made to order. Allow 2-4 WEEKS for production