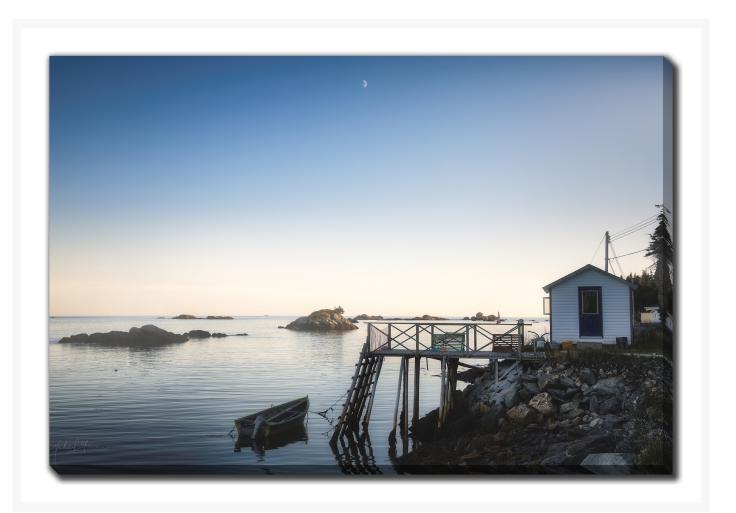

## **Rocks In Harbour Wharf Boat Stage**

## Description

Printed on canvas - Custom made to order. Allow 2-4 WEEKS for production