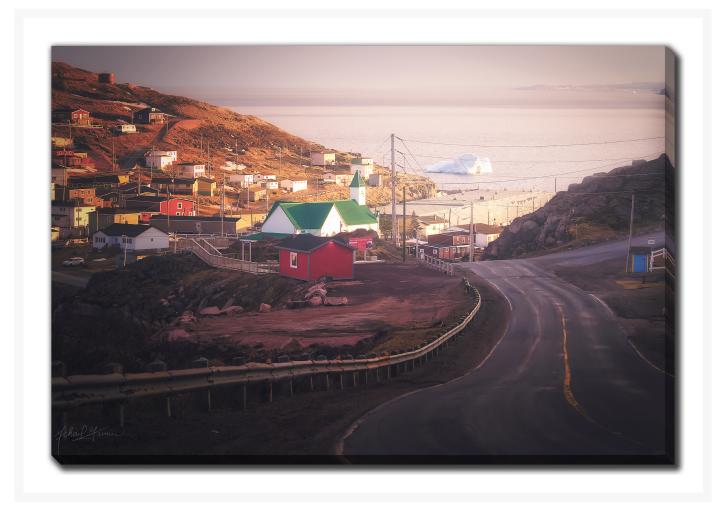

# **Shining Bay West Facing Sun**

## **Description**

Printed on canvas - Custom made to order. Allow 2-4 WEEKS for production