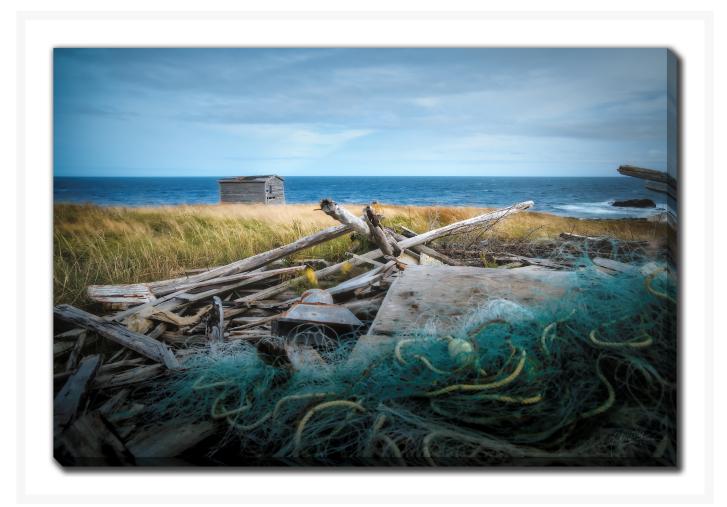

# Windy Sea Old Shed Nets

## **Description**

Printed on canvas - Custom made to order. Allow 2-4 WEEKS for production