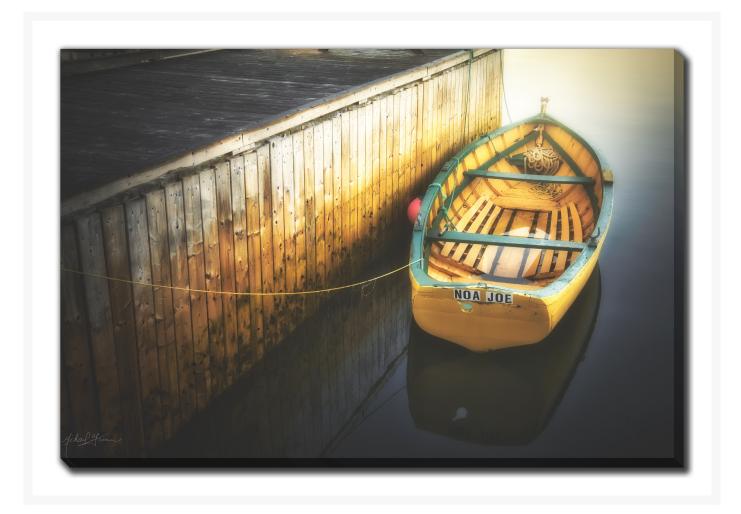

# **Yellow Green Water Wharf Boat**

## **Description**

Printed on canvas - Custom made to order. Allow 2-4 WEEKS for production