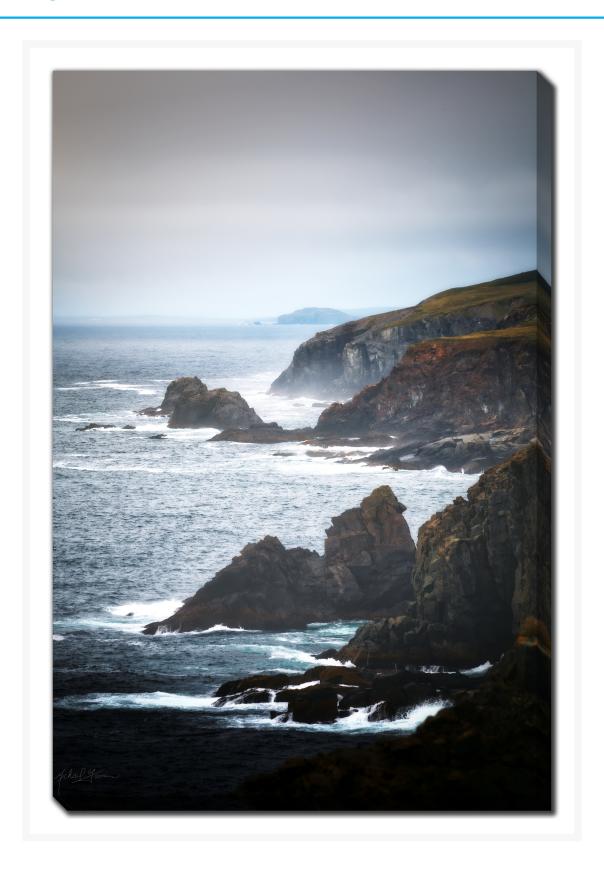

# **Glowing Fog Cliffside Seas**

### **Description**

Printed on canvas - Custom made to order. Allow 2-4 WEEKS for production