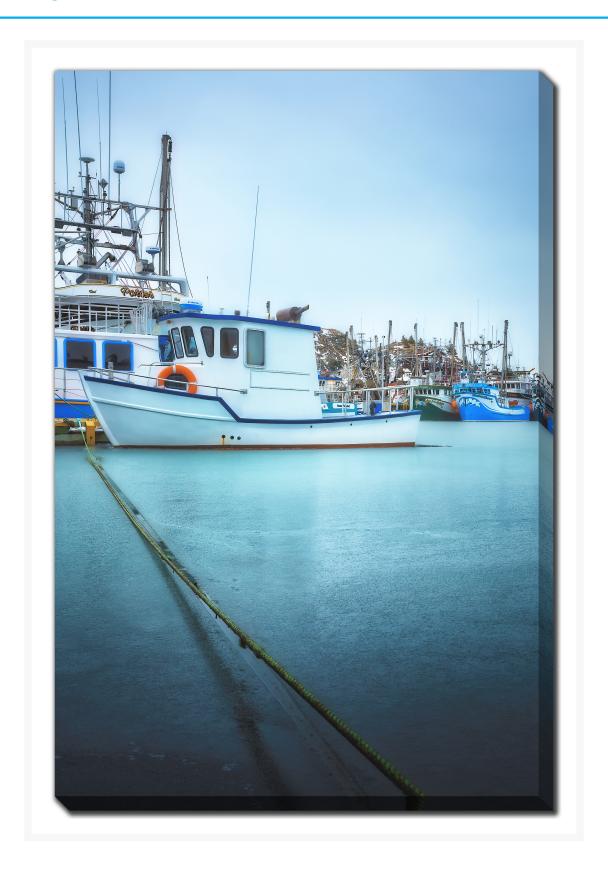

# **Green Ice Green Rope Boats**

### **Description**

Printed on canvas - Custom made to order. Allow 2-4 WEEKS for production