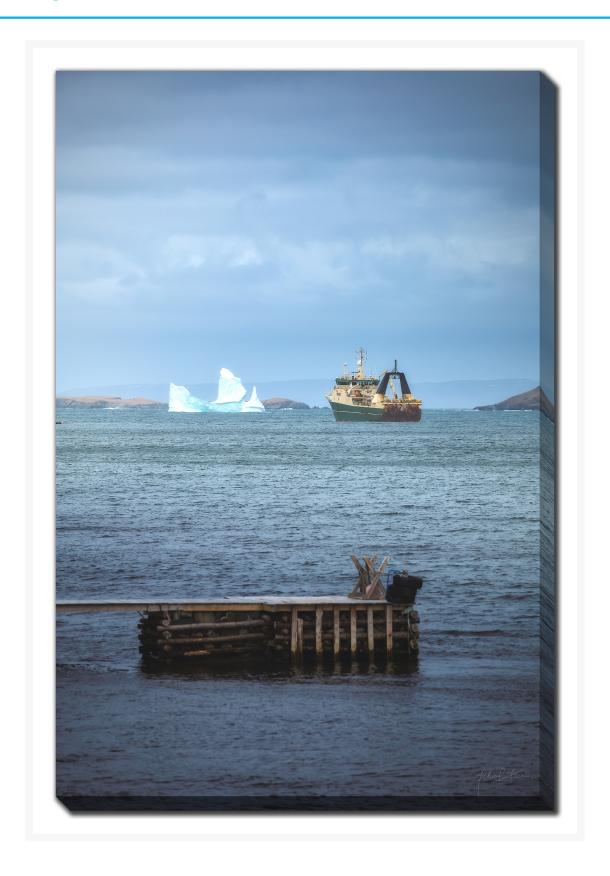

# Island Iceberg Grey Day Boat 2

### **Description**

Printed on canvas - Custom made to order. Allow 2-4 WEEKS for production