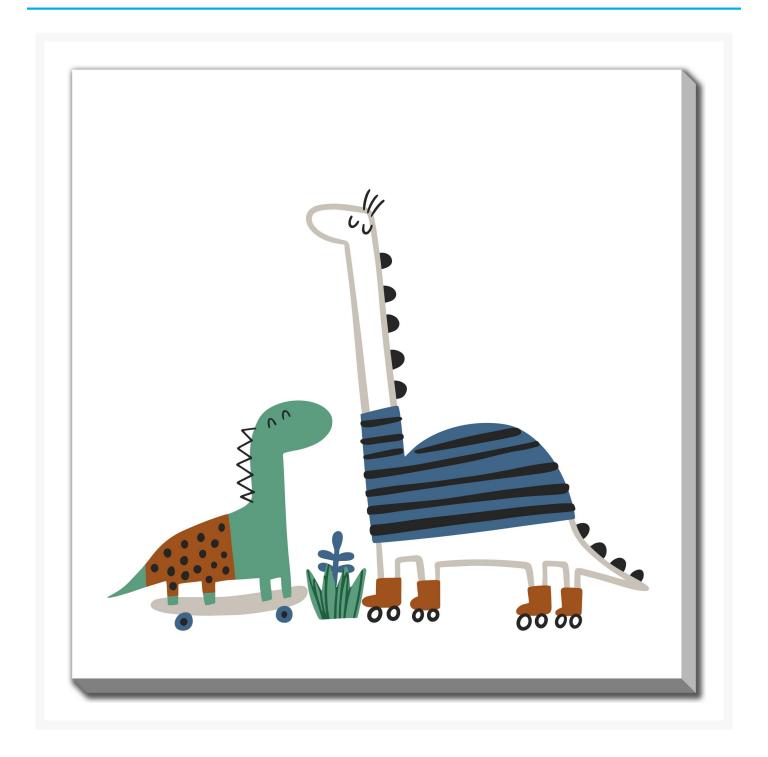

# **Duo Rollers**

## **Description**

Printed on canvas - Custom made to order. Allow 2-4 WEEKS for production