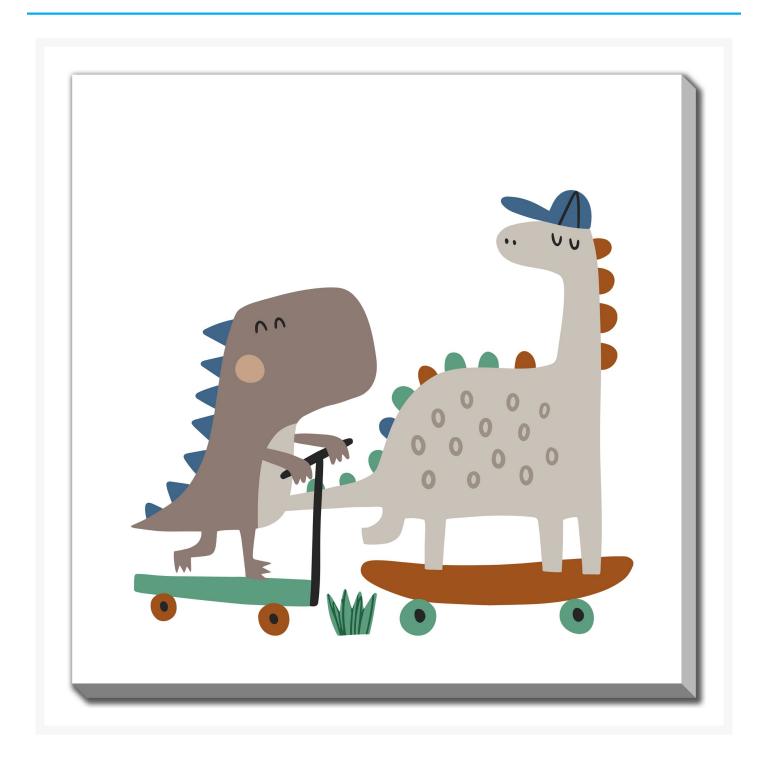

# **Scoot And Skate Buddies**

## **Description**

Printed on canvas - Custom made to order. Allow 2-4 WEEKS for production