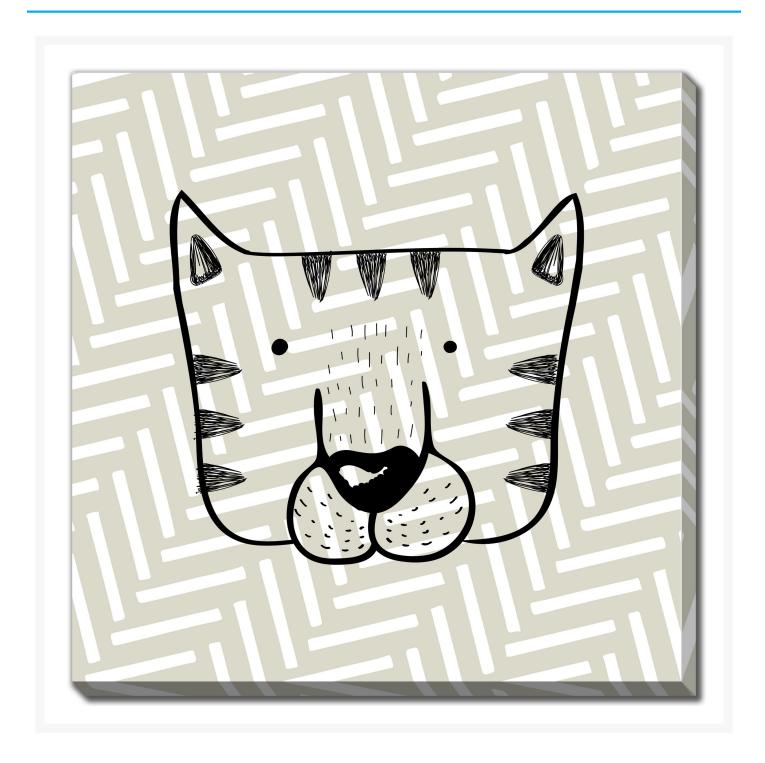

# Safari Tiger Chevron

## **Description**

Printed on canvas - Custom made to order. Allow 2-4 WEEKS for production