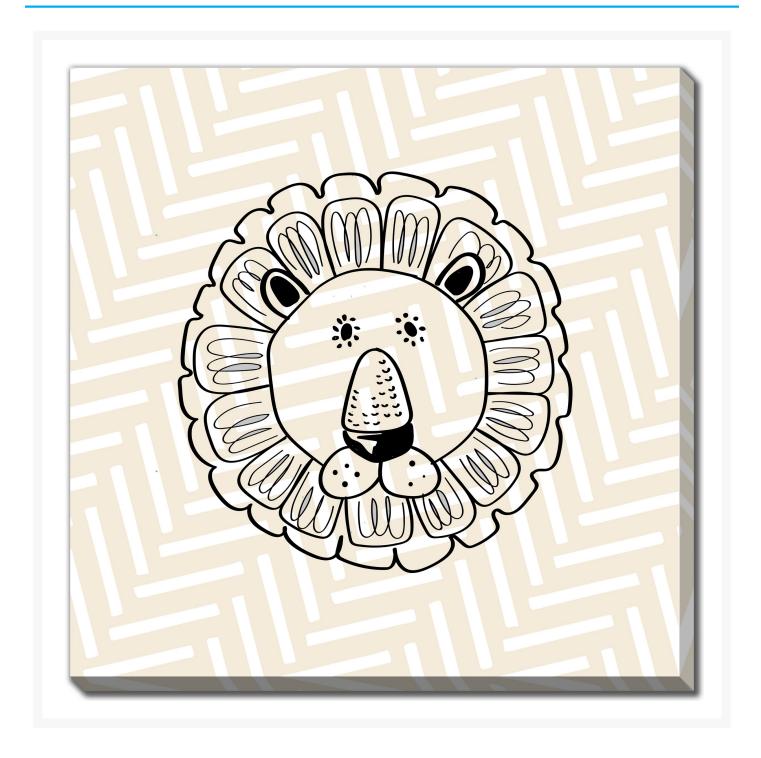

# **Safari Lion Chevron**

# **Description**

Printed on canvas - Custom made to order. Allow 2-4 WEEKS for production