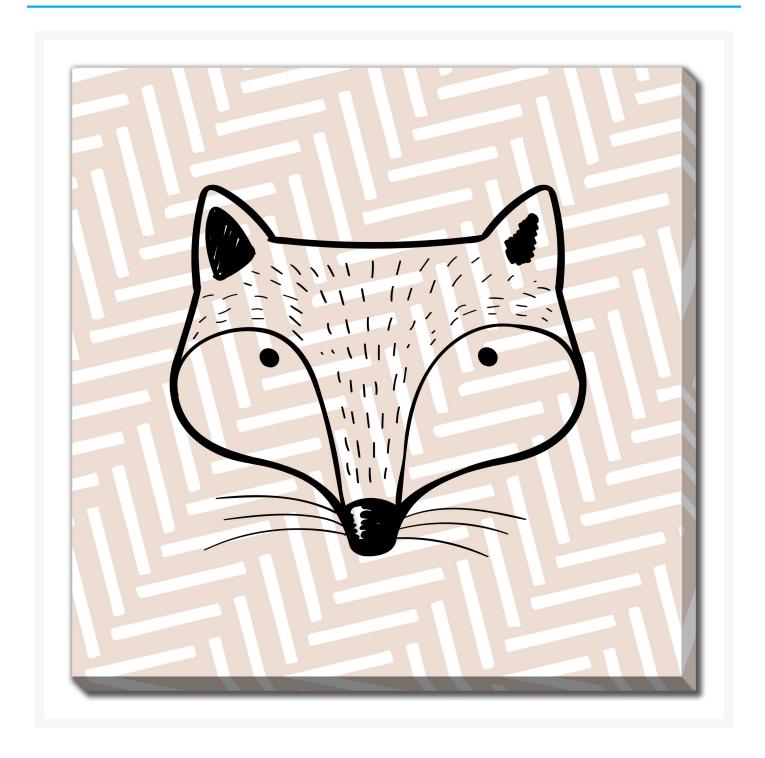

# Safari Fox Chevron

## **Description**

Printed on canvas - Custom made to order. Allow 2-4 WEEKS for production