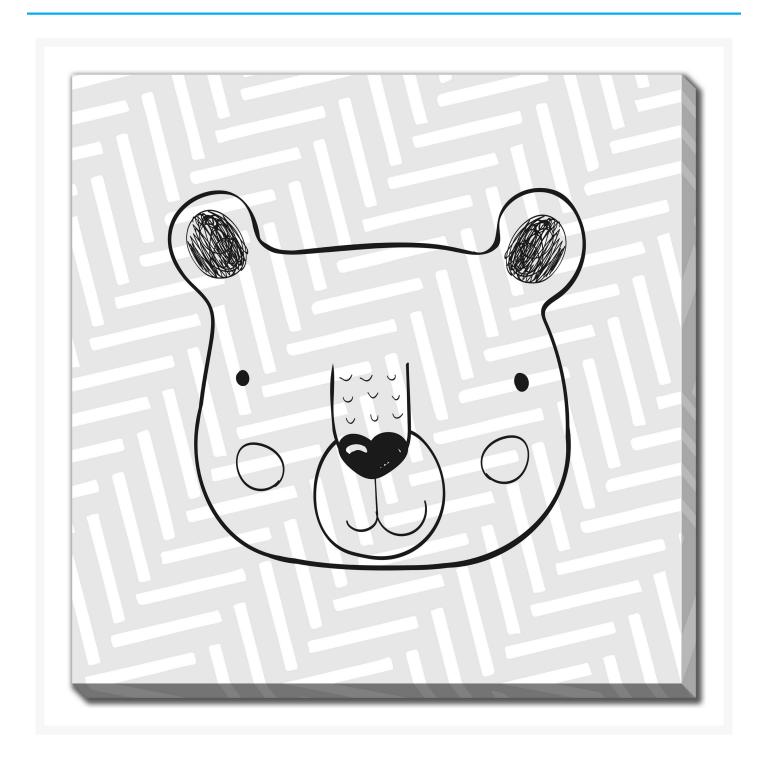

# Safari Bear Chevron

## **Description**

Printed on canvas - Custom made to order. Allow 2-4 WEEKS for production