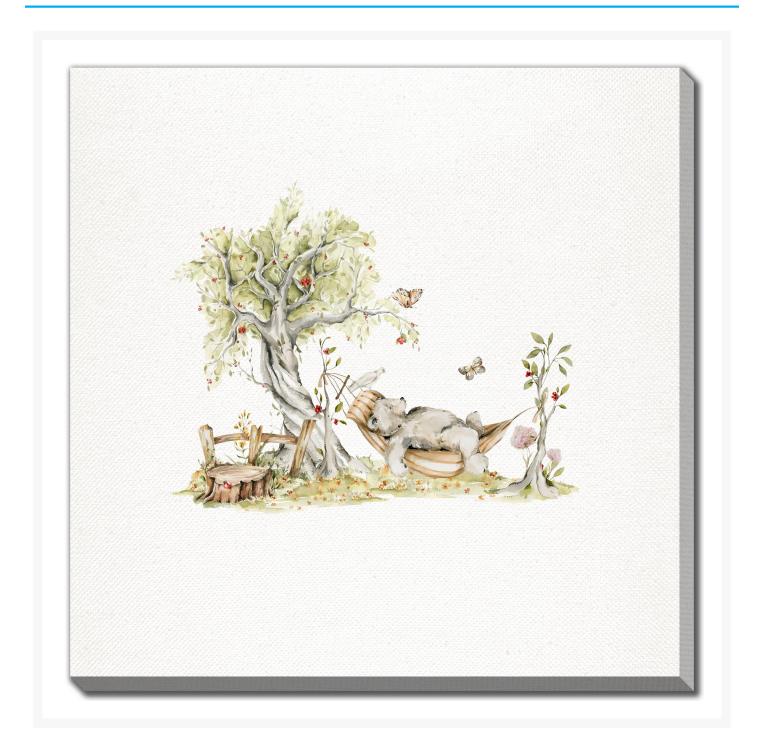

# **Lazy Afternoon In The Forest**

### **Description**

Printed on canvas - Custom made to order. Allow 2-4 WEEKS for production

#### Lazy Afternoon In The Forest

38x38

Printed on canvas – Custom made to order. Allow  ${\mbox{\scriptsize 2-4}}$  WEEKS for production