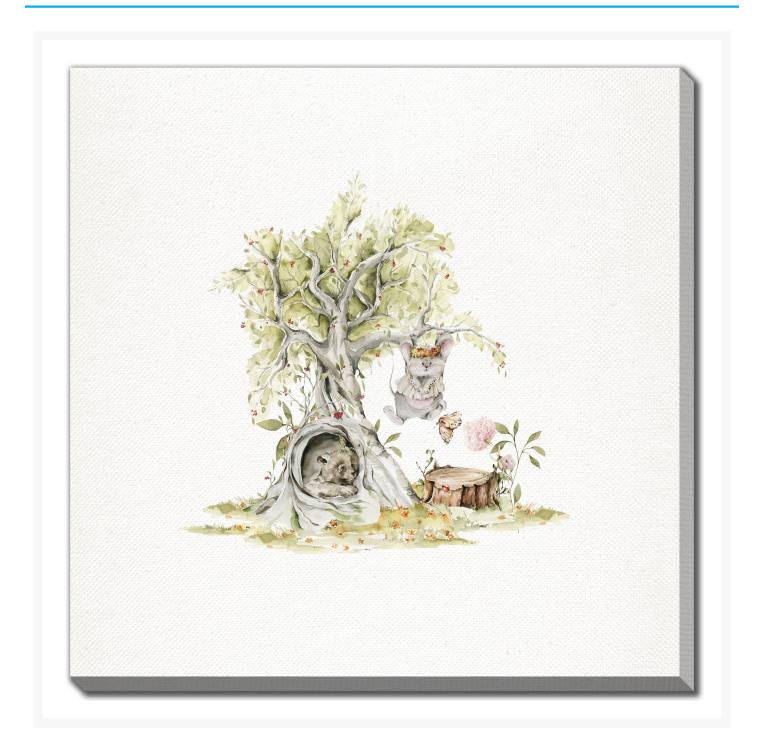

# **Woodland Harmony**

## **Description**

Printed on canvas - Custom made to order. Allow 2-4 WEEKS for production