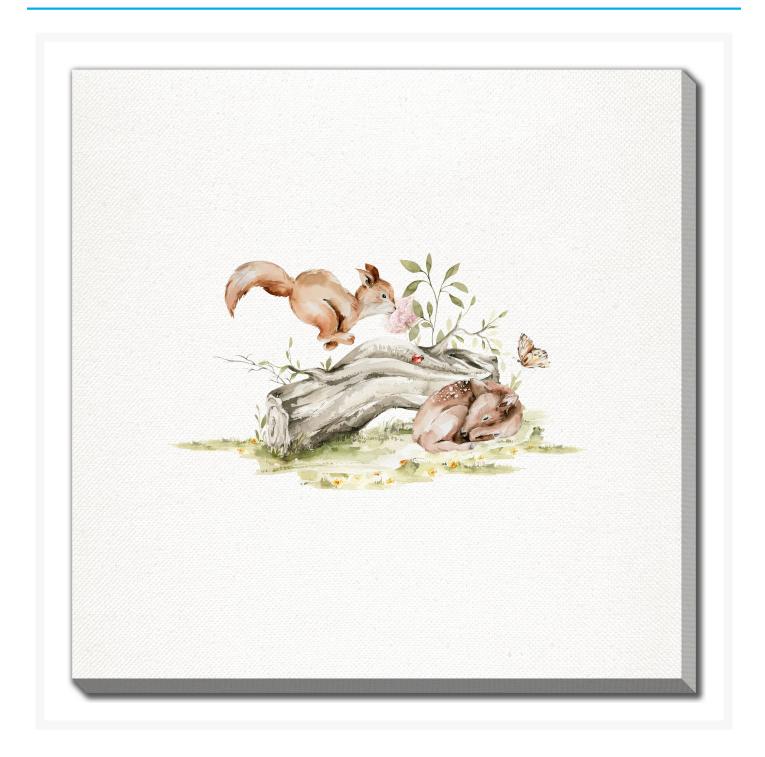

# **Resting Fawn And Leaping Squirrel**

## **Description**

Printed on canvas - Custom made to order. Allow 2-4 WEEKS for production