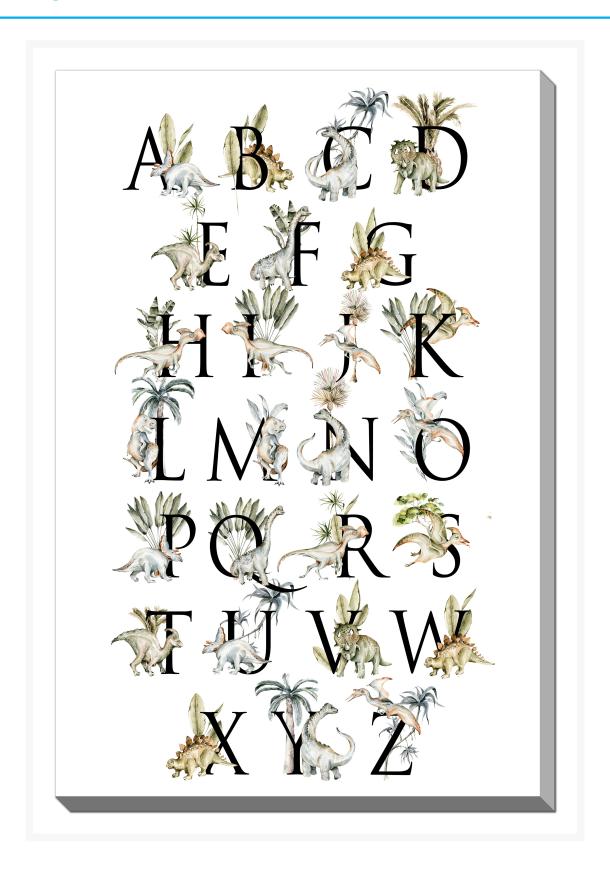

# **Dino Alphabet**

### **Description**

Printed on canvas - Custom made to order. Allow 2-4 WEEKS for production