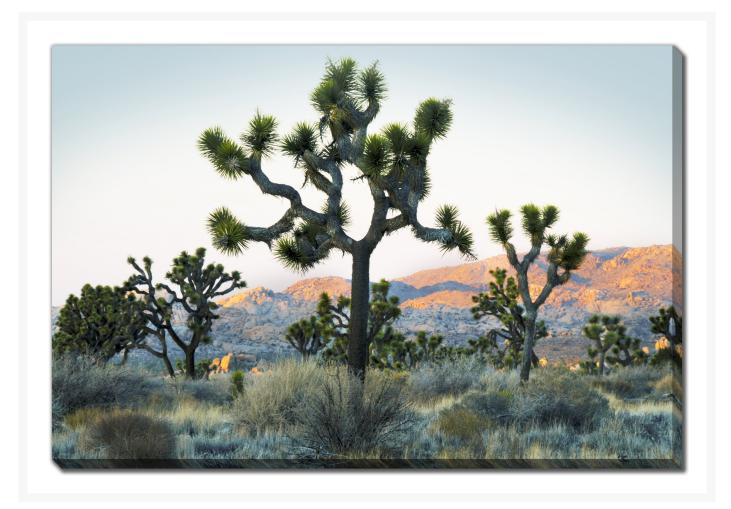

# **Joshua Tree Sunset**

## **Description**

Printed on canvas - Custom made to order. Allow 2-4 WEEKS for production