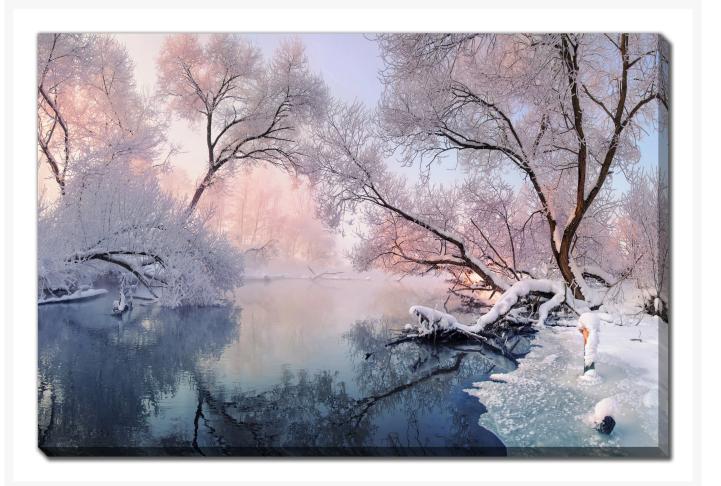

## Winter Reflections on a Frozen Stream

## Description

Printed on canvas - Custom made to order. Allow 2-4 WEEKS for production