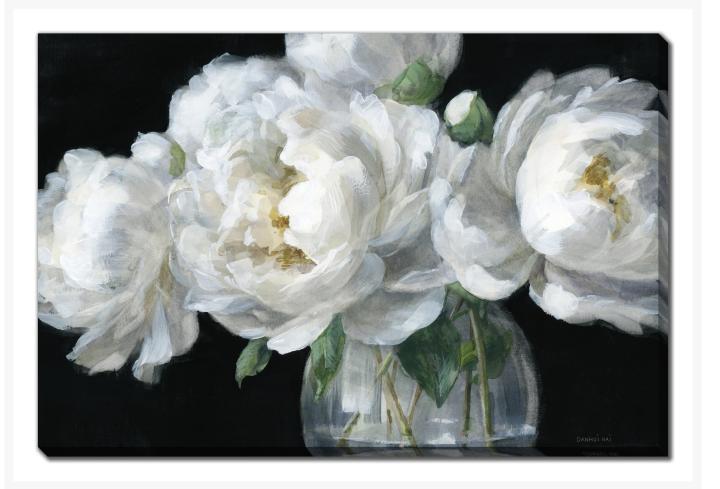

## White Peonies in Glass

## Description

Printed on canvas - Custom made to order. Allow 2-4 WEEKS for production