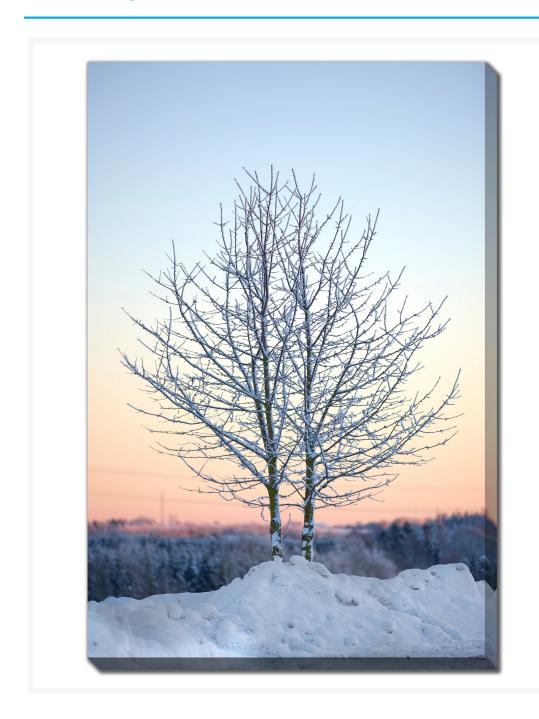

# **Snow Covered Tree at Sunset**

### **Description**

Printed on canvas - Custom made to order. Allow 2-4 WEEKS for production