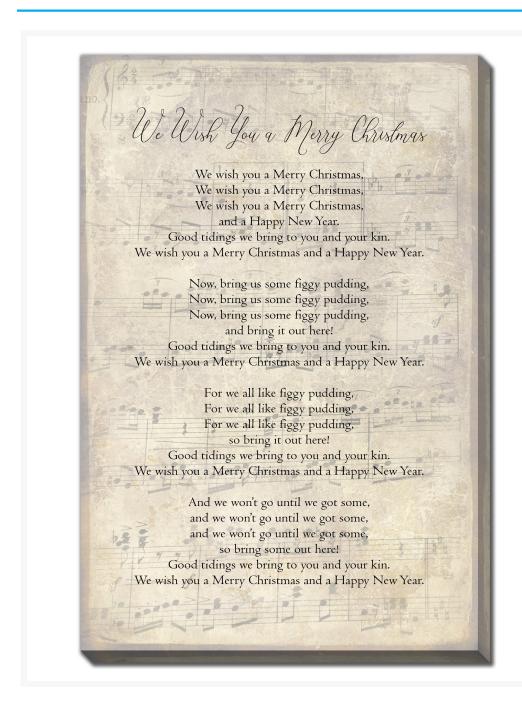

# **We Wish You A Merry Christmas**

#### We Wish You A Merry Christmas

38x60

Printed on canvas - Custom made to order. Allow 2-4 WEEKS for production