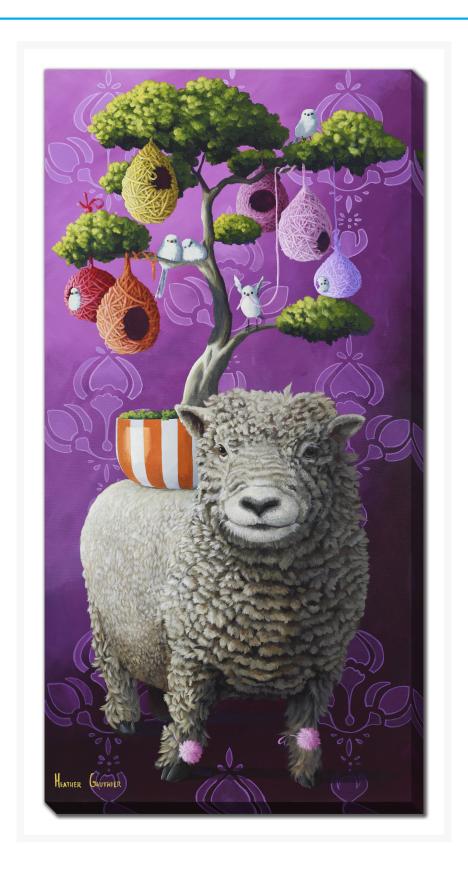

# **Charles and His Chicks**

### **Description**

Printed on canvas - Custom made to order. Allow 2-4 WEEKS for production

#### **Charles and His Chicks**

30X60

Printed on canvas – Custom made to order. Allow  ${ extbf{2-4}}$  WEEKS for production