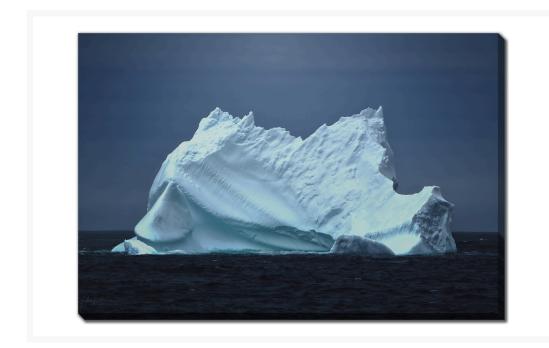

# Blue Ocean Iceberg

### **Description**

Printed on canvas - Custom made to order. Allow 2-4 WEEKS for production