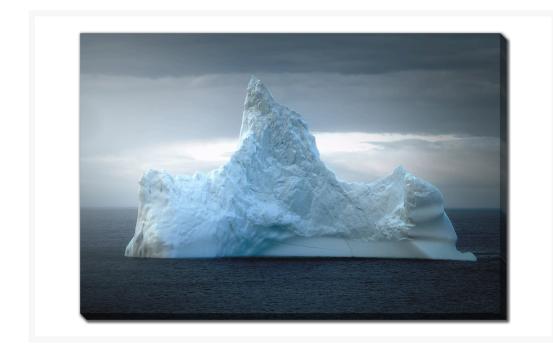

# **Giant Iceberg Ocean**

### **Description**

Printed on canvas - Custom made to order. Allow 2-4 WEEKS for production