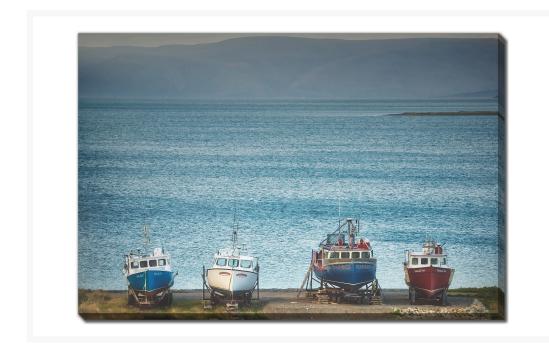

# **Grounded Boats**

### **Description**

Printed on canvas - Custom made to order. Allow 2-4 WEEKS for production