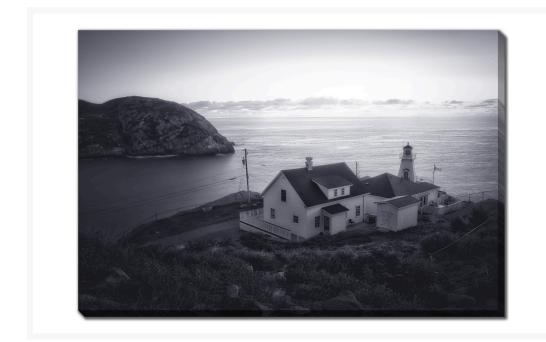

# **Harbour Entrance Lighthouse**

### **Description**

Printed on canvas - Custom made to order. Allow 2-4 WEEKS for production