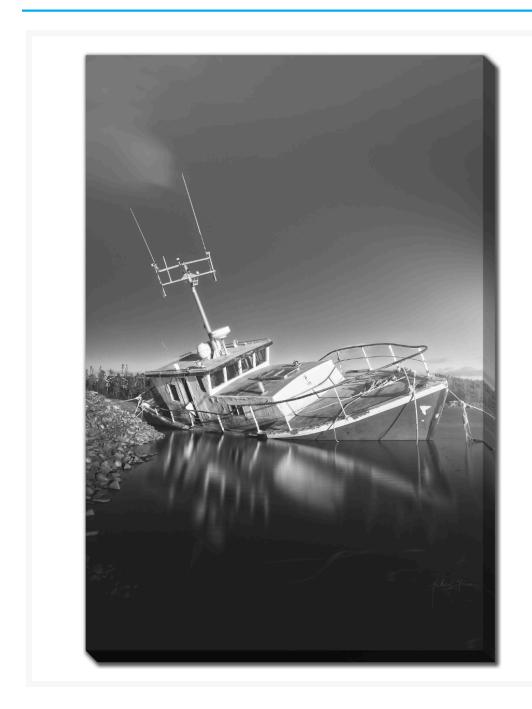

# **Black White Ship Wrecked**

### **Description**

Printed on canvas - Custom made to order. Allow 2-4 WEEKS for production