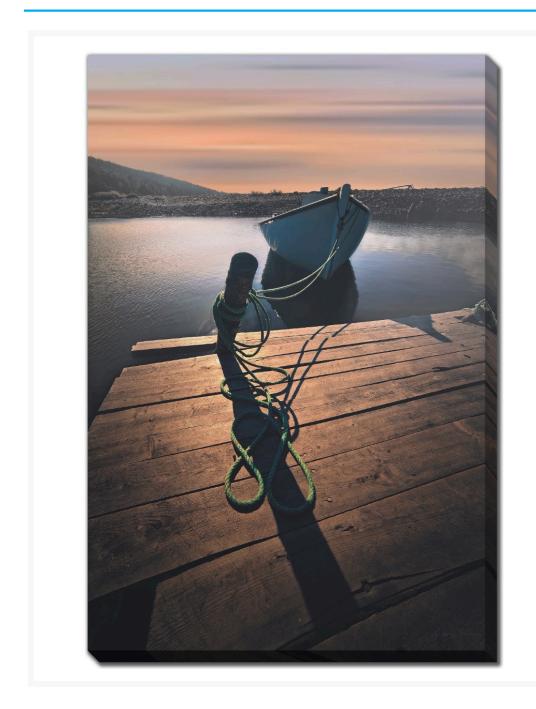

# **Boat Rope Post Dock Sunset**

### **Description**

Printed on canvas - Custom made to order. Allow 2-4 WEEKS for production