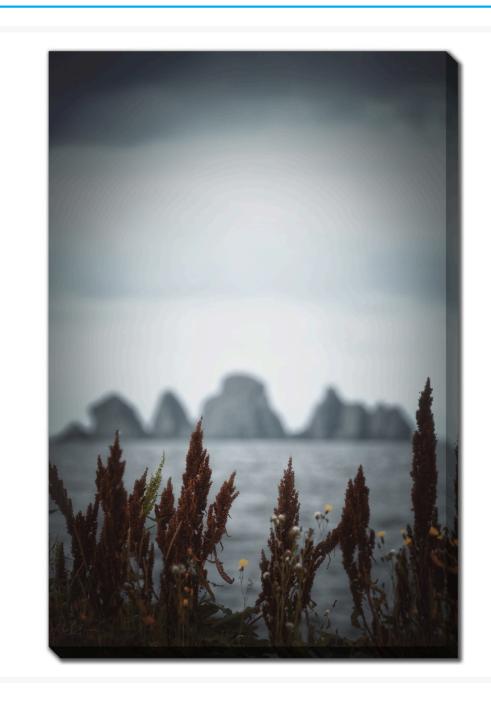

# **Brown Grey Sky Island**

### **Description**

Printed on canvas - Custom made to order. Allow 2-4 WEEKS for production