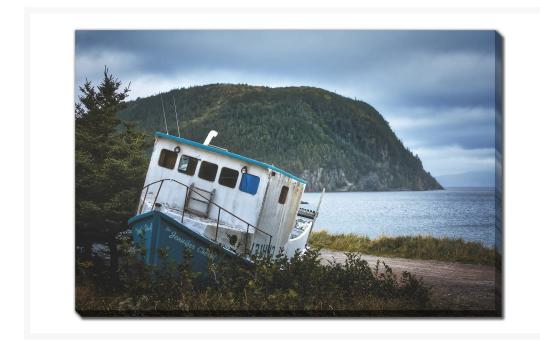

# **Mountain Boat Road Bay**

### **Description**

Printed on canvas - Custom made to order. Allow 2-4 WEEKS for production