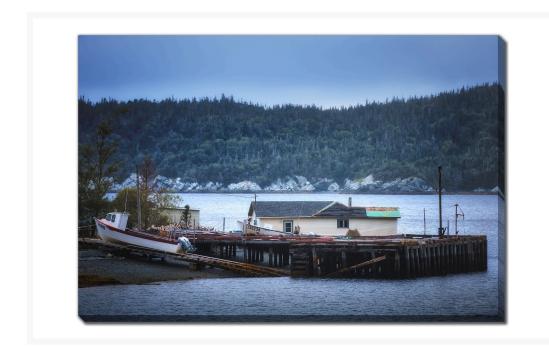

# **Narrow Bay Launch Boat**

### **Description**

Printed on canvas - Custom made to order. Allow 2-4 WEEKS for production