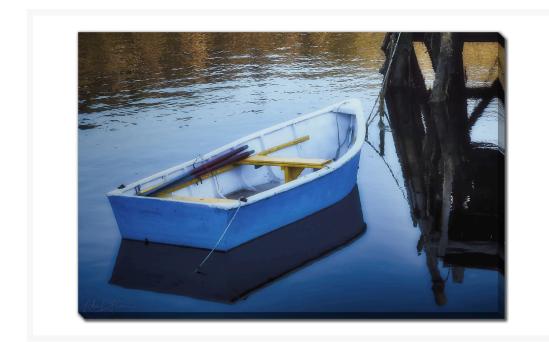

# **Oars Blue Boat**

### **Description**

Printed on canvas - Custom made to order. Allow 2-4 WEEKS for production