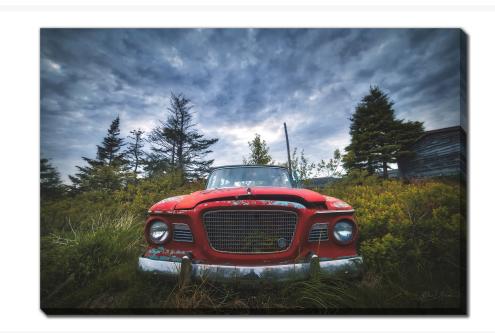

## Studebaker Sky 2

## Description

Printed on canvas - Custom made to order. Allow 2-4 WEEKS for production