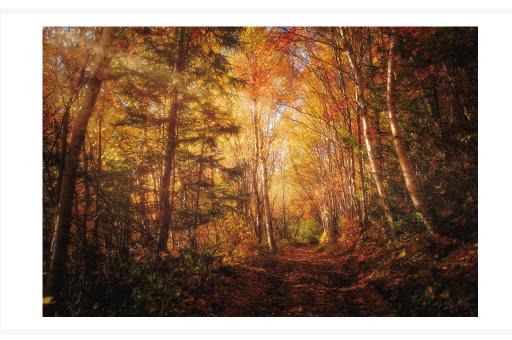

# **Trail Dead Leaves Birch**

### **Description**

Printed on canvas - Custom made to order. Allow 2-4 WEEKS for production