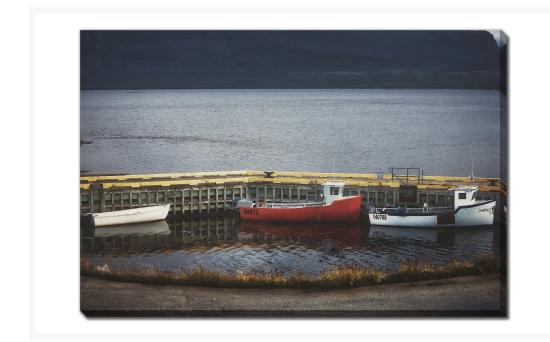

# **White Red White Boats**

### **Description**

Printed on canvas - Custom made to order. Allow 2-4 WEEKS for production