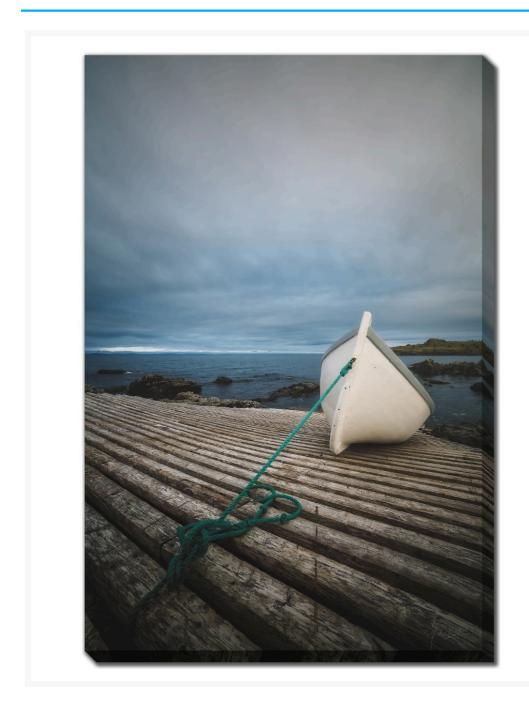

# **Green Rope Boat Launch Bay**

### **Description**

Printed on canvas - Custom made to order. Allow 2-4 WEEKS for production