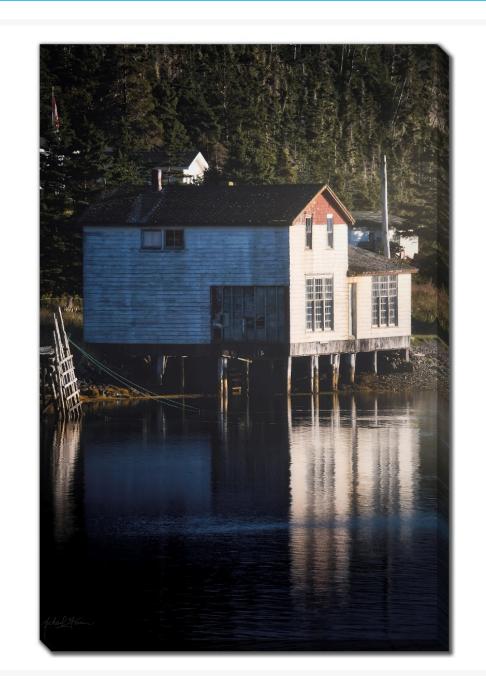

## Harbour Rope Reflections

## Description

Printed on canvas - Custom made to order. Allow 2-4 WEEKS for production