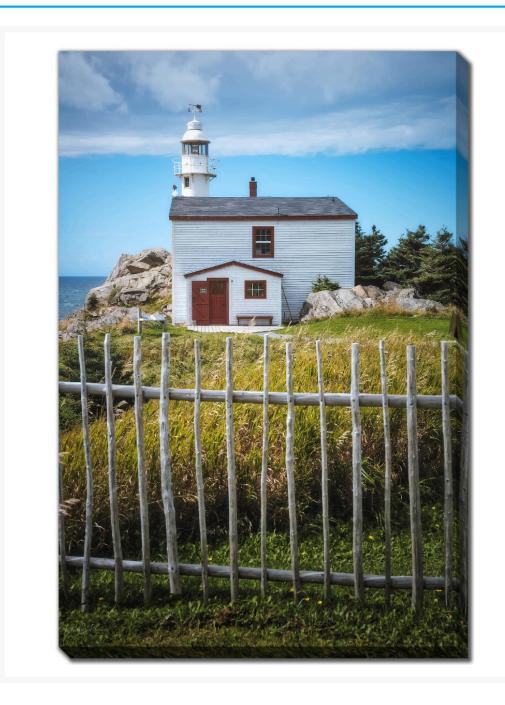

# **Old Thin Fence Lighthouse**

### **Description**

Printed on canvas - Custom made to order. Allow 2-4 WEEKS for production