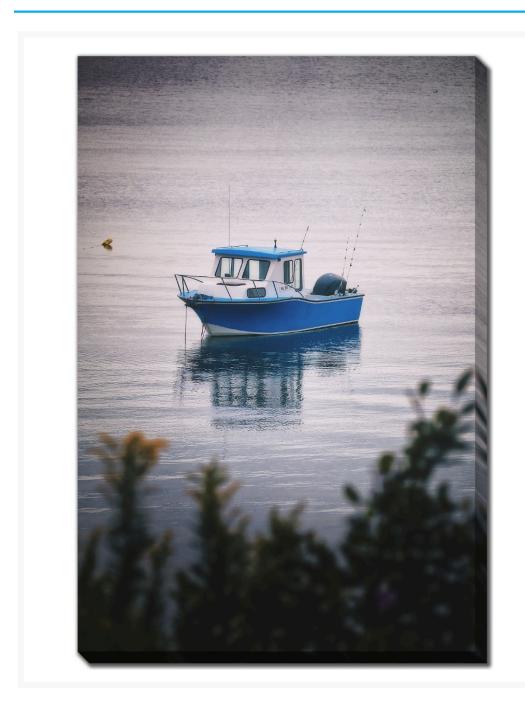

# **Shrubs Boat**

### **Description**

Printed on canvas - Custom made to order. Allow 2-4 WEEKS for production