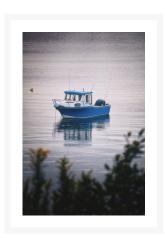

# **Shrubs Boat**

### **Description**

Printed on canvas - Custom made to order. Allow 2-4 WEEKS for production