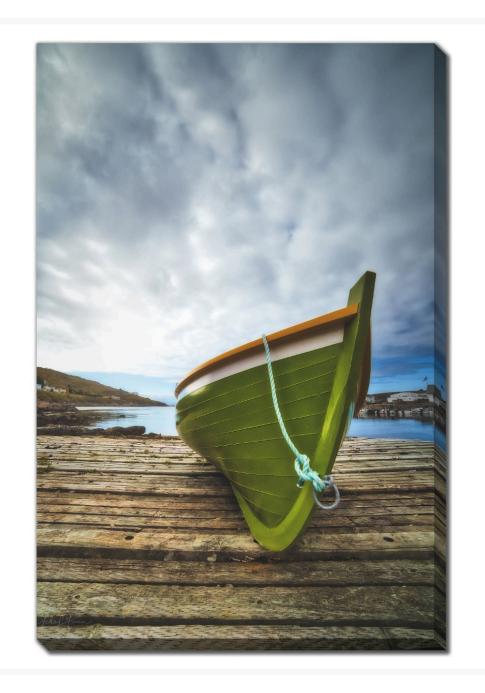

## Yellow Green Blue Grey Launch 2

## Description

Printed on canvas - Custom made to order. Allow 2-4 WEEKS for production