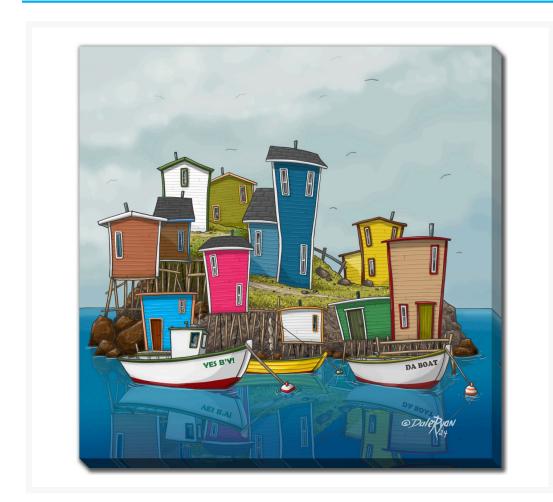

# **Tiny Boats**

### **Description**

Printed on canvas - Custom made to order. Allow 2-4 WEEKS for production