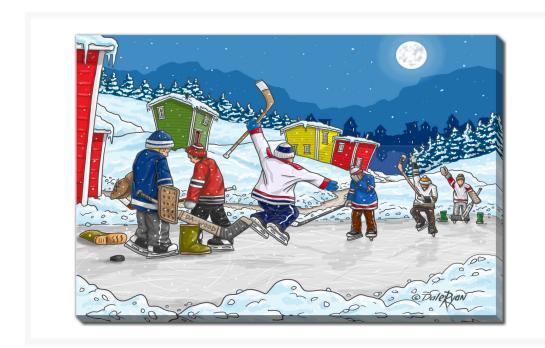

# **Friday Night Lights**

### **Description**

Printed on canvas - Custom made to order. Allow 2-4 WEEKS for production