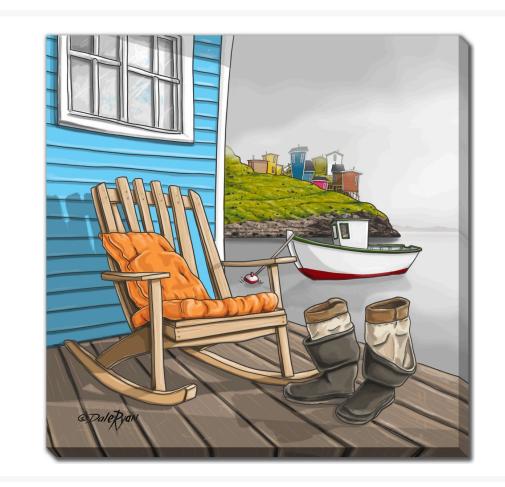

## **Grey Foggy Day**

## Description

Printed on canvas - Custom made to order. Allow 2-4 WEEKS for production